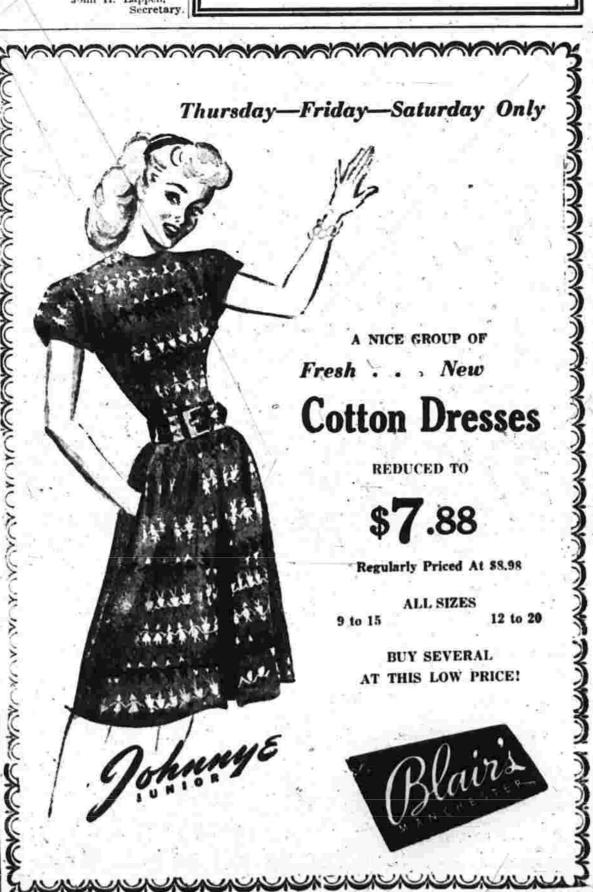

> slick-elick Pettis enndid some with photo-finish lum to the back! neat neckline, convertible of

course, shiny gold buttons and gored easy-to-press skirt, chocolate, evergreen or sky blue Martine broadcloth by Avondale. unior sizes 9 to 13, about \$14.98 As seen in