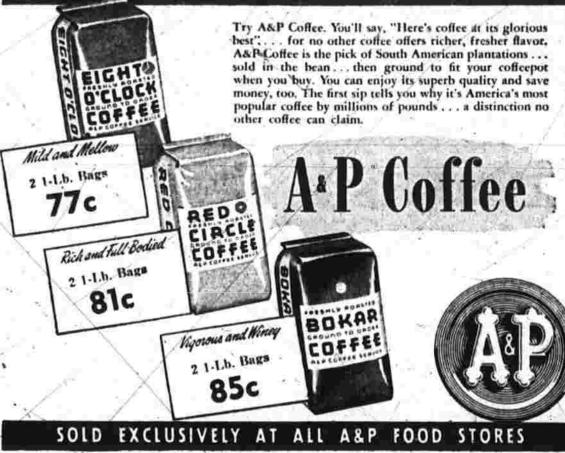

land. Although they had a chance to of Selectmen last night that he get into the question of assigning thought some control should be established by thought some control should be established by thought some control should be established by the control of the control o on the old woodbridge tavern Bantly lot to get to the England



# SALE!

Mixtures.

Girls' Coat and Hat Sets, Sizes 1 to 4. Pastels and **\$5.00** to \$12.98

Group 2 Sizes 4 to 6X \$8.00 Reg. \$12.98 to \$20.98

Reg. \$8.98

Group

Double Breasted Hat and Coat Sets Reg. to \$9.00 Boys' Toddlers

Boys' Infants

Group 2

Coat and Hat Sets Sizes 2 to 1 Reg. \$10.98 to \$12.00

Boys' Coats With Eton Hats Sizes 4 to 8 Reg. \$10.98 to \$12.98 NO OTHER COFFEE GIVES YOU..

slafed so that action can be taken | Selectmen will make





REE ALERATIONS 2 TAILORS NO WAITING 907 MAIN ST. WELDON BLDG



Riversides - None figer at any price. Give faster starts, positive ignition.

Long-wearing! Prewaxed Bright enameled patterns on felt base.



GRANTS KNOWN FOR VALLE

GRANTS celebrates FOOTWEAR and ANKLET WEEK!

FOR ONE WEEK ONLY

5 pairs for the price of 4

LECLERC

Funeral Home

Phone 5269

Stock up and save! All sizes!

All colors! Your favorite styles!

MISSES . . . solid colors, stay

up tops in rayon plaited over

cotton. Sizes from 7 to 101/2.

CHILDREN'S ... striped cot-

tons, plains, rayon plaited

over cotton. Sizes 6 to 81/2.

INFANTS . . . plain ribbed or

fancy cuffed tops. Mercerized

cotton. Sizes from 4 to 61/2.

Grants has a complete assortment of anklets.

for misses, children and infants. 15c to 39c

Ma